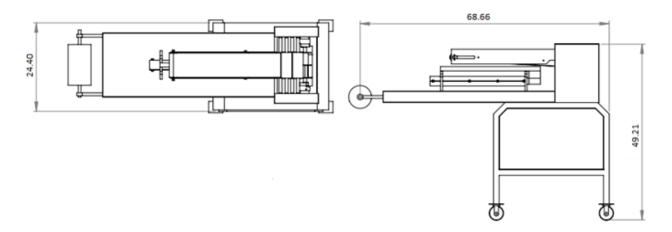

| Description      |   | PM-BF 01             |
|------------------|---|----------------------|
| Control Unit     |   | Electro mechanic     |
| Capacity         |   | 1500                 |
| Width            | А | 24.40"               |
| Length           | В | 68.66"               |
| Height           | Н | 49.21"               |
| Voltage          |   | 220VAC/60Hz + N + PE |
| Electrical power |   | 5 amps               |
| Weight           |   | 1000                 |