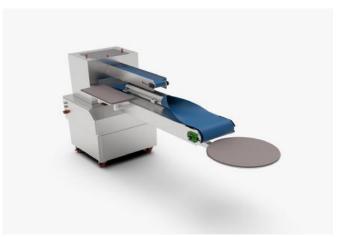

## **BAGEL DIVIDER & FORMER**

PROMAC's new Bagel-O-Matic single bank rotating knife dough divider / bagel former is designed to be a compact equipment with small footprint for bakeries with limited floorspace with a scaling range from .5 to 7 ounces, the divider has a capacity of 1500 pieces per hour.