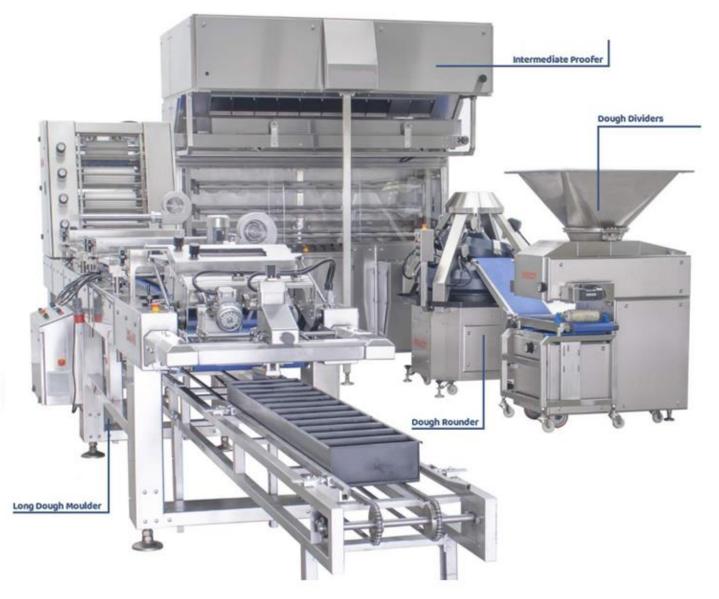

**TOAST BREAD LINE** 

PROMAC automatic toast bread line is designed for continuous and consistent toast bread production configured with a unique advanced moulder which is equipped with a cutting- twisting automatic loading station. The line can be adapted to already existing and/or new continuous lines with tunnel ovens or with independent ovens. This powerful industrial line is made of high-quality materials, fully stainless steel, heavy-duty construction and excellent finishing, that ensures perfect dough results and in the end excellent baking results.

Depending on the needs of the customer, the line has two different capacities up to 2400 pcs/h with a weight range between 4 and 44 ounces or 3600 pcs/h with a weight range between 3.5 and 22 ounces, the customer has the possibility to choose from 2 different dividers.