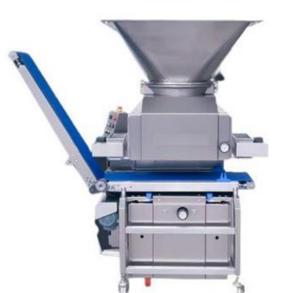

## UNIVERSAL DOUGH DIVIDER

PROMAC universal dough divider is the first machine in our Bread Mac-Auto Plant and is available as 2 or 3 piston divider and two different weight ranges.

Dividing chamber, main piston, measuring piston, hopper base are made of Ni-Resist material (wear- corrosion and oxidant resistant). Crankshaft is made from cast iron.

Knife hardened steel. BEKA brand oiling pump with 6 fixed dosing valves. Drop hopper has a volume of 55 gallons and made from stainless steel. Outer covers are made from stainless steel. Analog weight adjustment with position indicator. Analog pressure adjustment of spring with position indicator.