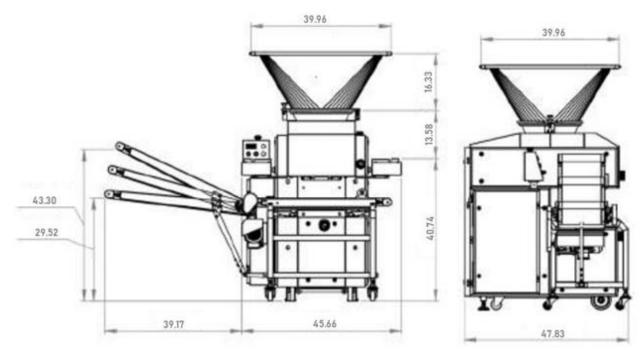

## UNIVERSAL DOUGH DIVIDER

| Description          |   |
|----------------------|---|
| Control unit         |   |
| Capacity range up to |   |
| Weight range         |   |
| Number of pistons    |   |
| Width                | Α |
| Length               | В |
| Height               | Н |
| Voltage              |   |
| Electrical power     |   |
| Weight               |   |

| PM-UD 01             | PM-UD 02   |  |
|----------------------|------------|--|
| Electro mechanic     |            |  |
| 2400 pcs/h           | 3600 pcs/h |  |
| 4-44 oz.             | 3.5-22 oz. |  |
| 2                    | 3          |  |
| 84.33"               | 84.33"     |  |
| 47.83"               | 47.83"     |  |
| 70.65"               | 70.65"     |  |
| 220VAC/60Hz + N + PE |            |  |
| 5 amps               | 5 amps     |  |
| 1984 lb              | 1984 lb    |  |