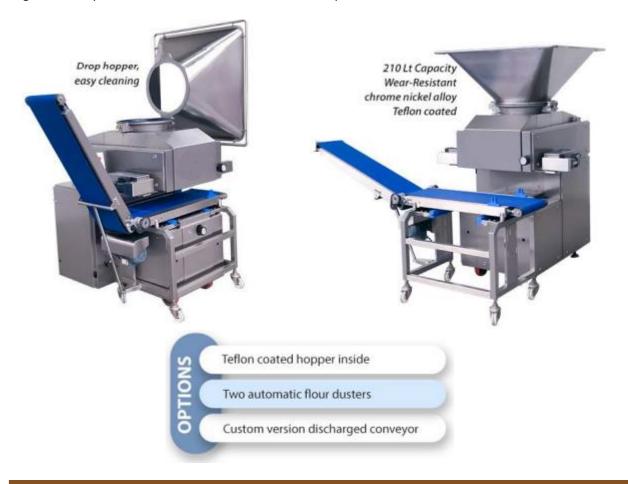

Knife hardened steel. BEKA brand oiling pump with 6 fixed dosing valves. Drop hopper has a volume of 55 gallons and made from stainless steel. Outer covers are made from stainless steel. Analog weight adjustment with position indicator. Analog pressure adjustment of spring with position indicator.

Variable speed inverter. 1.8 gallon oil reservoir, stainless steel indicator of sufficient oil supply.

Cross discharge conveyor, left or right hand side must be specified when placing order. Belt oiling, electronic piece counter magnetic safety sensors and electromechanical control panel.