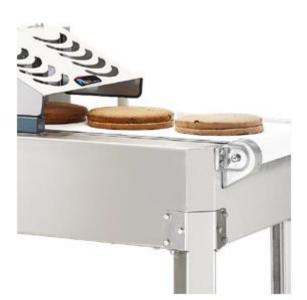

The PROMAC CAKE-SLICE is an automatic horizontal cake slicer designed for medium and large scaled cake producers.

The cakes can be cut in 2 or 3 layers. The thickness can be adjusted. Upper pressure belt adjustable by hand. Cutting speed of both bottom and upper belts are adjustable. All surfaces that come in contact with cake are FCM's (Food Contact Materials), silent and smooth operation.