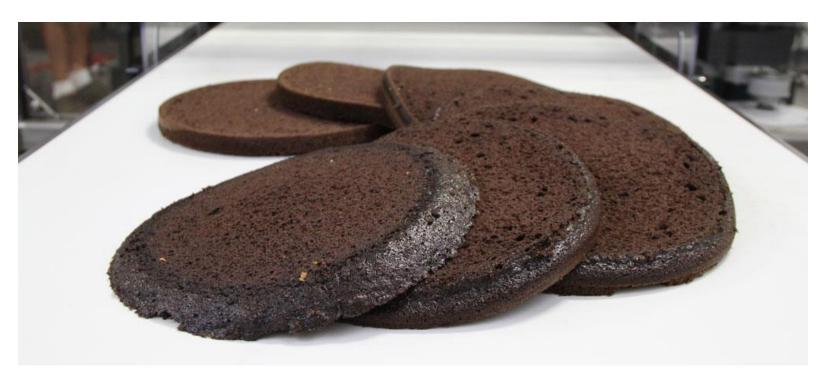

The PROMAC CAKE-SLICE is an automatic horizontal cake slicer designed for medium and large scaled cake producers.

The cakes can be cut in 2 or 3 layers. The thickness can be adjusted. Upper pressure belt adjustable by hand. Cutting speed of both bottom and upper belts are adjustable. All surfaces that come in contact with cake are FCM's (Food Contact Materials), silent and smooth operation.