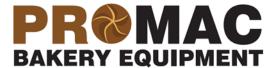

The PROMAC CAKE-SLICE is an automatic horizontal cake slicer designed for medium and large scaled cake producers.

The cakes can be cut in 2 or 3 layers. The thickness can be adjusted. Upper pressure belt adjustable by hand. Cutting speed of both bottom and upper belts are adjustable. All surfaces that come in contact with cake are FCM's (Food Contact Materials), silent and smooth operation.