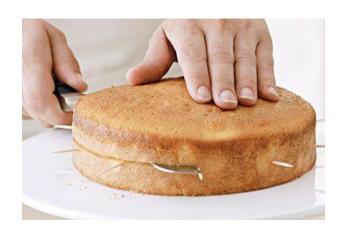

The PROMAC CAKE-SLICE is an automatic horizontal cake slicer designed for medium and large scaled cake producers.

The cakes can be cut in 2 or 3 layers. The thickness can be adjusted. Upper pressure belt adjustable by hand. Cutting speed of both bottom and upper belts are adjustable. All surfaces that come in contact with cake are FCM's (Food Contact Materials), silent and smooth operation.