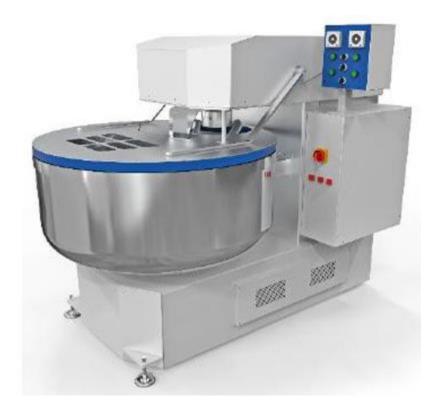

(dual motor & extra pulley)

- Extra pulley for harder dough
- Spiral arm with dual speed mixing
- Optional dual speed bowl available
- Mixing capacity as low as 20% of its max capacity
- Stainless steel bowl, spiral arm, central bar and bowl guard
- Separate timers for both motors which can be set for 1st and 2nd speed
- Poly-V pulley and belt system for more torque and clutch
- Works silently
- Automatic or manual working options
- Heavy duty casters
- Electro static paint
- Bi-directional bowl

**EXTRA PULLEY FOR HARDER DOUGH!!!** 

PROMAC Bakery Equipment
170 Wilbur Place, Suite 300, Bohemia NY 11716
Direct Phone & Service: (516) 286-3609
Website: www.promacbakeryequipment.com
Mail: info@promacbakeryequipment.com