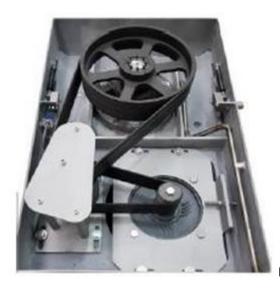

(dual motor & extra pulley)

- Extra pulley for harder dough
- Spiral arm with dual speed mixing
- Optional dual speed bowl available
- Mixing capacity as low as 20% of its max capacity
- Stainless steel bowl, spiral arm, central bar and bowl guard
- Separate timers for both motors which can be set for 1st and 2nd speed
- Poly-V pulley and belt system for more torque and clutch
- Works silently
- Automatic or manual working options
- Heavy duty casters
- Electro static paint
- Bi-directional bowl