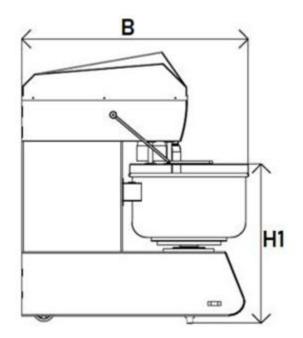

(dual motor & extra pulley)

| Description              |    |
|--------------------------|----|
| Control Unit             |    |
| Bowl capacity            |    |
| Flour capacity           |    |
| Dough capacity           |    |
| Bowl diameter            |    |
| Length                   | Α  |
| Width                    | В  |
| Height                   | Н  |
| Bowl height              | H1 |
| Voltage                  |    |
| Electrical power         |    |
| Spiral rotation speed    |    |
| Spiral thickness         |    |
| Bowl rotation speed      |    |
| Bowl left/right rotation |    |
| Weight                   |    |

| PM-SPM 160 EP                       | PM-PSM 200 EP | PM-PSM 250 EP |
|-------------------------------------|---------------|---------------|
| Electro mechanic / Print Card Board |               |               |
| 68 gal                              | 76 gal        | 92 gal        |
| 44 to 220 lb                        | 54 to 275 lb  | 66 to 330 lb  |
| 352 lb                              | 440 lb        | 551 lb        |
| 35.43"                              | 35.43"        | 39.37"        |
| 46.06"                              | 46.06"        | 48.03"        |
| 59.84"                              | 59.84"        | 59.84"        |
| 62.20"                              | 62.20"        | 63.77"        |
| 35.43"                              | 37"           | 37.40"        |
| 220VAC/60Hz + N + PE                |               |               |
| 14-20 amps                          | 14-20 amps    | 20-29 amps    |
| 105/210 rpm                         | 105/210 rpm   | 105/210 rpm   |
| 17.71"                              | 17.71"        | 19.68"        |
| 10/20 rpm                           | 10/20 rpm     | 10/20 rpm     |
| YES                                 | YES           | YES           |
| 1873 lb                             | 1906 lb       | 1984 lb       |