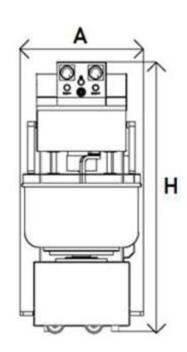

(dual motor & extra pulley)

| Description              |    |
|--------------------------|----|
| Control Unit             |    |
| Bowl capacity            |    |
| Flour capacity           |    |
| Dough capacity           |    |
| Bowl diameter            |    |
| Length                   | Α  |
| Width                    | В  |
| Height                   | Н  |
| Bowl height              | H1 |
| Voltage                  |    |
| Electrical power         |    |
| Spiral rotation speed    |    |
| Spiral thickness         |    |
| Bowl rotation speed      |    |
| Bowl left/right rotation |    |
| Weight                   |    |

| PM-SPM 160 EP                       | PM-PSM 200 EP | PM-PSM 250 EP |
|-------------------------------------|---------------|---------------|
| Electro mechanic / Print Card Board |               |               |
| 68 gal                              | 76 gal        | 92 gal        |
| 44 to 220 lb                        | 54 to 275 lb  | 66 to 330 lb  |
| 352 lb                              | 440 lb        | 551 lb        |
| 35.43"                              | 35.43"        | 39.37"        |
| 46.06"                              | 46.06"        | 48.03"        |
| 59.84"                              | 59.84"        | 59.84"        |
| 62.20"                              | 62.20"        | 63.77"        |
| 35.43"                              | 37"           | 37.40"        |
| 220VAC/60Hz + N + PE                |               |               |
| 14-20 amps                          | 14-20 amps    | 20-29 amps    |
| 105/210 rpm                         | 105/210 rpm   | 105/210 rpm   |
| 17.71"                              | 17.71"        | 19.68"        |
| 10/20 rpm                           | 10/20 rpm     | 10/20 rpm     |
| YES                                 | YES           | YES           |
| 1873 lb                             | 1906 lb       | 1984 lb       |