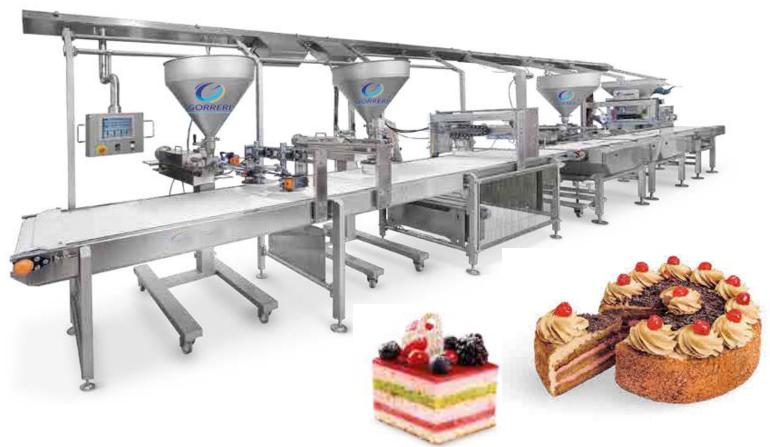

# LAYER CAKE LINES

Promac By Gorreri complete and fully automatic production lines able to product up to 1500 cakes per hour equipped with special depositors for every kind of dip solutions, filling and dosing units for cream, whipped cream and jam, overlapping systems for sponge cake discs, pressing units, masking, enrobing, decorating and graining systems.

## **COMPLETE LINES**

Planetmixer, Turbo Mixer, F.A.S.T. Printer, Robot Printer, guillotine cutter and more!

### **HIGH PERFORMANCE**

Quality and high work flexibilty. Touch screens with intuitive controls. Cream/Jam Distributor, Dairy Cream Cake Masking. Grain Distributor for round cakes.