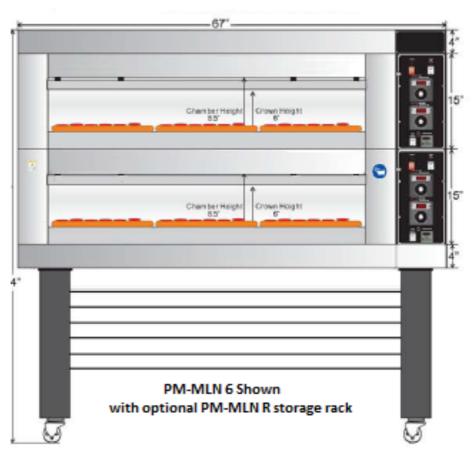

### **STANDARD UNITS:**

PM-MLN 6-6 (six pies)
PM-MLN 6-12 (twelve pies)
PM-MLN 6-18 (eighteen pies)

# MILANO 6 – 12 – 18

| Description          |    |
|----------------------|----|
| Control unit         |    |
| Number of decks      |    |
| Capacity (16" pizza) |    |
| Width                | Α  |
| Length               | В  |
| Height of each deck  | H1 |
| Height 6 pie oven    | H2 |
| Height 12 pie oven   | Н3 |
| Height 18 pie oven   | H4 |
| Height of rack       | H5 |
| Voltage              |    |
| Electrical power     |    |
| Weight               |    |

| PM-MLN 6-6   | PM-MLN 6-12          | PM-MLN 6-18       |
|--------------|----------------------|-------------------|
| THE INTEREST | Digital              | T IVI IVIZIT O 10 |
| 1            | 2                    | 3                 |
| 6 pies       | 12 pies              | 18 pies           |
| 67"          | 67"                  | 67"               |
| 44"          | 44"                  | 44"               |
| 15"          | 15"                  | 15"               |
| 53"          | -                    | -                 |
| -            | 68"                  | -                 |
| -            | -                    | 83"               |
| 30"          | 30"                  | 30"               |
|              | 220VAC/60Hz + N + PE |                   |
| 25 amps      | 50 amps              | 75 amps           |
| 720 lbs.     | 1440 lbs.            | 2160 lbs.         |