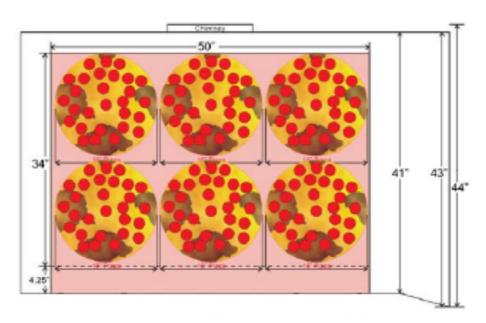

### **STANDARD UNITS:**

PM-MLN 6-6 (six pies)
PM-MLN 6-12 (twelve pies)
PM-MLN 6-18 (eighteen pies)

# MILANO 6 – 12 – 18

| Description          |    |
|----------------------|----|
| Control unit         |    |
| Number of decks      |    |
| Capacity (16" pizza) |    |
| Width                | Α  |
| Length               | В  |
| Height of each deck  | H1 |
| Height 6 pie oven    | H2 |
| Height 12 pie oven   | Н3 |
| Height 18 pie oven   | H4 |
| Height of rack       | H5 |
| Voltage              |    |
| Electrical power     |    |
| Weight               |    |

| PM-MLN 6-6   | PM-MLN 6-12          | PM-MLN 6-18       |
|--------------|----------------------|-------------------|
| THE INTEREST | Digital              | T IVI IVIZIT O 10 |
| 1            | 2                    | 3                 |
| 6 pies       | 12 pies              | 18 pies           |
| 67"          | 67"                  | 67"               |
| 44"          | 44"                  | 44"               |
| 15"          | 15"                  | 15"               |
| 53"          | -                    | -                 |
| -            | 68"                  | -                 |
| -            | -                    | 83"               |
| 30"          | 30"                  | 30"               |
|              | 220VAC/60Hz + N + PE |                   |
| 25 amps      | 50 amps              | 75 amps           |
| 720 lbs.     | 1440 lbs.            | 2160 lbs.         |