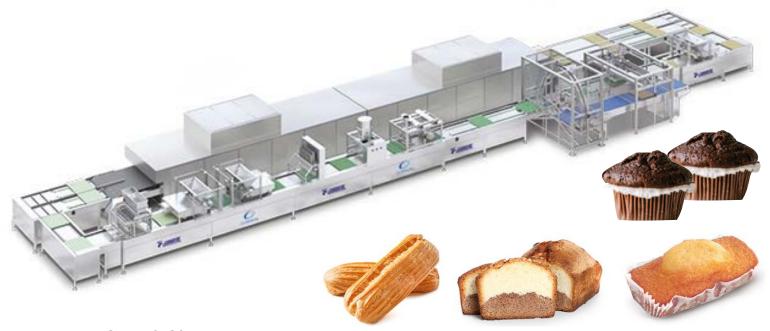

## **FLEXIBILITY AT YOUR DISPOSAL**

LPG is the semi-automatic line for the production of dosed products of any shape and size. Designed according to the Gorreri philosophy, the LPG Series is the perfect solution for the Gorreri production of baked products as cakes, shaped-cakes, muffins, twinkies, cupcakes, pound-cakes, plum-cake and more....

## EACH LPG CAN BE EQUIPPED WITH DIFFERENT SOLUTIONS ACCORDING TO CUSTOMER NEEDS:

Electronical or pneumatic depositor

Paper cups dispenser

Aluminum or plastic trays dispenser

Oil spraying system with aspiration plant

Grains distributor

Injection system

Decorating system