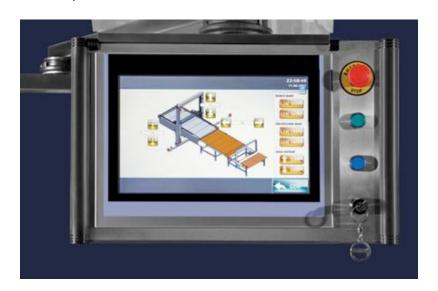

## MULTIDECK STEAM TUBE OVEN With FULLY AUTOMATED LOADER/UNLOADER

It's easy to reach a high production capacity thanks to the PROMAC loading & unloading fully automated robot in a fully hygienic environment. The loading / unloading robot which has been designed according to the latest technology in this field can be managed by a touch screen panel, the same panel is also used not only to observe but also to control the ovens, and optional entire system can be controlled and observed via IOS or Android system.

## PROFESSIONAL YET EASY.

The multifunctional touchscreen panel that has the possibility to store dozens of recipes can control ovens and loading platform at the same time. It will interact with the system in case of any demand or problem thanks to the product remote control system.

Furthermore you can observe the condition of your product via your IOS or Android system based mobile device. Software is designed by Unisource and this allows us to manage customer demands, adapt the system for special applications as well as for any technical after sales issues.