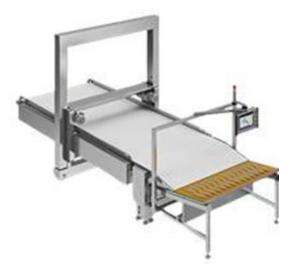

## MULTIDECK STEAM TUBE OVEN With FULLY AUTOMATED LOADER/UNLOADER

It's easy to reach a high production capacity thanks to the PROMAC loading & unloading fully automated robot in a fully hygienic environment. The loading / unloading robot which has been designed according to the latest technology in this field can be managed by a touch screen panel, the same panel is also used not only to observe but also to control the ovens, and optional entire system can be controlled and observed via IOS or Android system.