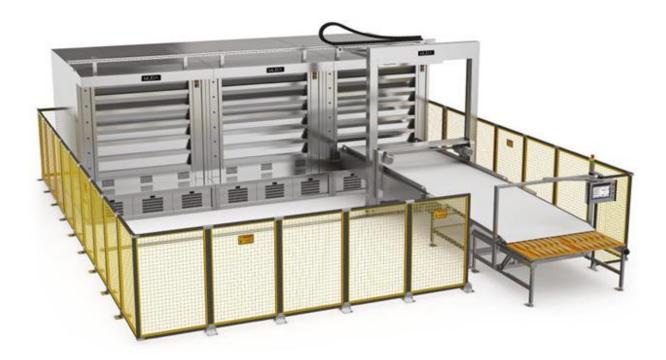

PROMAC Multideck Steam Tube Ovens with Fully Automated Loader/Unloader are manufactured according to our customers' demands to achieve a high production capacity, expandable baking system and untouched production requirement by considering the latest technology. The Multideck Steam Tube Ovens with fixed decks and steam tubes are equipped with an important thermal mass that makes it unique due to its gradual baking system. It can be fueled either with gas, diesel or fuel oil.

The fume ducts made in refractory bricks are fully covered by cement and the tube bundle is equipped with double cross beams for each deck, ensuring high thermal mass of the oven. Also, the sides and top of the oven are covered with cement and finished off with insulation. Heat losses are significantly reduced thanks to the motorized shutter installed on the fume chimney.

## MULTIDECK STEAM TUBE OVEN With FULLY AUTOMATED LOADER/UNLOADER

It's easy to reach a high production capacity thanks to the PROMAC loading & unloading fully automated robot in a fully hygienic environment. The loading / unloading robot which has been designed according to the latest technology in this field can be managed by a touch screen panel, the same panel is also used not only to observe but also to control the ovens, and optional entire system can be controlled and observed via IOS or Android system.