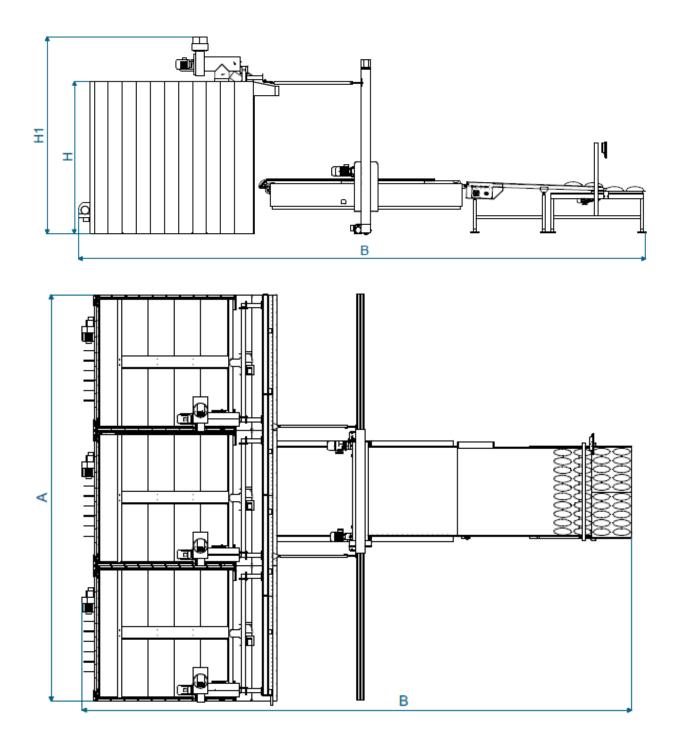

## MULTIDECK STEAM TUBE OVEN With FULLY AUTOMATED LOADER/UNLOADER

| Description      |    |  |
|------------------|----|--|
| Control Unit     |    |  |
| Number of decks  |    |  |
| Width            | Α  |  |
| Length           | В  |  |
| Height           | Н  |  |
| Height           | H1 |  |
| Inner dimensions | а  |  |
|                  | b  |  |
|                  | С  |  |
| Voltage          |    |  |
| Electrical power |    |  |
| Weight           |    |  |

| PM-BT 269-1                          | PM-BT 269-2 | PM-BT 269-3 |
|--------------------------------------|-------------|-------------|
| Fully integrated touch screen system |             |             |
| 6                                    | 12          | 18          |
| 102.36"                              | 204.72"     | 452.75"     |
| 452.75"                              | 452.75"     | 452.75"     |
| 118.11"                              | 118.11"     | 118.11"     |
| 149.60"                              | 149.60"     | 149.60"     |
| 91.33"                               | 91.33"      | 91.33"      |
| 69.68"                               | 69.68"      | 69.68"      |
| 7.87"                                | 7.87"       | 7.87"       |
| 220VAC/60Hz + N + PE                 |             |             |
| 11 amps                              | 11 amps     | 11 amps     |
| 44092 lb                             | 77161 lb    | 110230 lb   |