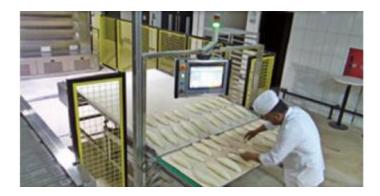

## MULTIDECK STEAM TUBE OVEN With FULLY AUTOMATED LOADER/UNLOADER

It's easy to reach a high production capacity thanks to the PROMAC loading & unloading fully automated robot in a fully hygienic environment. The loading / unloading robot which has been designed according to the latest technology in this field can be managed by a touch screen panel, the same panel is also used not only to observe but also to control the ovens, and optional entire system can be controlled and observed via IOS or Android system.